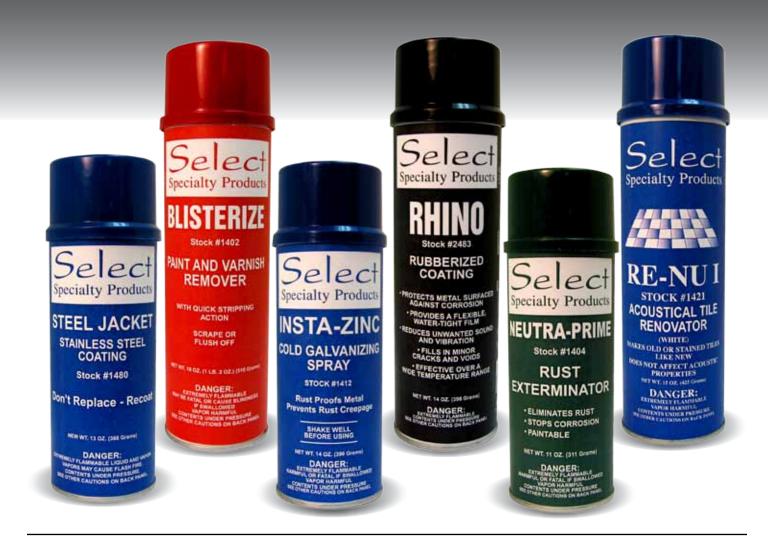

## www.sspva.com (800) 811-2987

A powerful clinging jel that quickly blisters lacquers, enamels, shellacs, and acrylics without attacking substrates such as wood, metal, masonry, stone or ceramics. Blistered paint can be scraped off or flushed away with water.

INSTA-ZINC provides a zinc film on metal surfaces that seals out moisture and prevents corrosion by sacrificial galvanic action. It is highly resistant to water, acid and salt atmospheres.

Restores stained and discolored tile to a like-new condition. Eliminates the need for costly ceiling tile replacement. Does not affect acoustical properties. Excellent for both smooth and rough surfaces. Will not cause warp or sag. Coating is nonflammable when dry and does not change the fire rating of the tile to which it has been applied.

Chemically neutralizes rust and leaves a tough, long term, rust preventative coating. Seals, protects and prolongs the life of ferrous metal. Rusted area turns to a black protective finish. The protective barrier, upon curing can be painted if desired.

Provides a super-thick, black, durable and flexible rubberized film. Reduces unwanted sound and vibration. Effective on metals, wood, roofing materials, tin, concrete, etc. Stays pliable in winter cold. Will not sag, melt or drip in the summer heat. Resists cracking, peeling, and abrasion.

A super tough coating containing pure stainless steel pigment in an ultra durable resin system. Seals, beautifies and protects metal, wood, ceramics and more. Helps prevent deterioration caused by harsh chemicals, severe atmospheres or conditions.